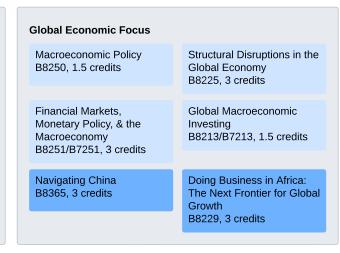

## Economic Analysis Pathway Legend Core Course Foundational Elective Specialized Elective Related Pathways

| Competition & Market Strates Game Theory and Business B8315, 1.5 credits | Anti-Trust in the Modern<br>Economy<br>B8263, 3 credits                    |
|--------------------------------------------------------------------------|----------------------------------------------------------------------------|
| Economics of Strategic<br>Behavior<br>B8216, 3 credits                   | The Psychology and<br>Economics of Consumer<br>Finance<br>B8744, 3 credits |
| The Economics & Politics of<br>Digital Disruption<br>B8467, 1.5 credits  |                                                                            |