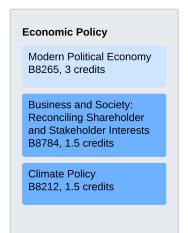

## Economic Analysis Pathway Legend Core Course Foundational Elective Specialized Elective Related Pathways

| Competition & Market Strates Game Theory and Business B8315, 1.5 credits | Anti-Trust in the Modern<br>Economy<br>B8263, 3 credits                    |
|--------------------------------------------------------------------------|----------------------------------------------------------------------------|
| Economics of Strategic<br>Behavior<br>B8216, 3 credits                   | The Psychology and<br>Economics of Consumer<br>Finance<br>B8744, 3 credits |
| The Economics & Politics of<br>Digital Disruption<br>B8467, 1.5 credits  |                                                                            |